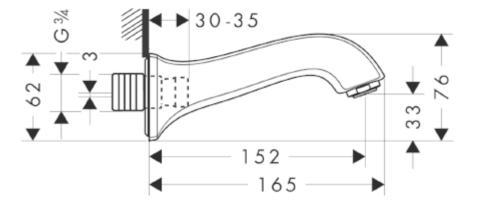

## **SPECIFICATION** SHEET - fittings

| BRAND:                         | hansgrohe                                                              | Product Photo: |
|--------------------------------|------------------------------------------------------------------------|----------------|
| ORIGIN:                        | Germany                                                                |                |
| SERIES:                        | Metris C                                                               |                |
| PRODUCT<br>DESCRIPTION:        | Metris C Bath spout  • flow rate: 20 l/min  • spray type: normal spray |                |
| MODEL No.                      | 13413 831                                                              |                |
| FINISH/COLOUR:                 | Polished Nickel                                                        |                |
| DIMENSIONS:                    | 165mm length<br>152mm spout projection                                 |                |
| OPTIONAL<br>MATCHING<br>PARTS: |                                                                        |                |